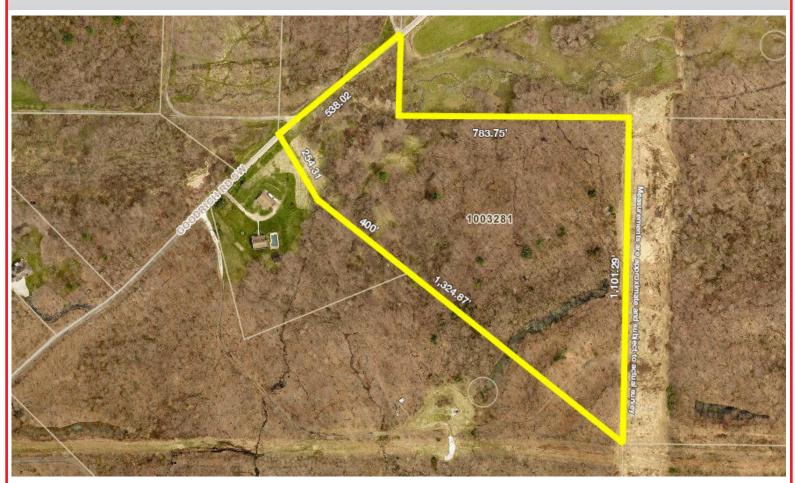

## 18 Acres Wooded Land

**GREAT HUNTING & RECREATION PARCEL** 

Fairless Local Schools - Bethlehem Twp. - Stark Co., OH Also Selling: JD 1070 - Farm Implements - Polaris ATV

Absolute auction, all sells to the highest bidders on location:

## GOODRICH RD. SW, NAVARRE, OH 44662

Directions: Take RT 21 (Erie Ave. SW) south of Navarre or north of 212 to Goodrich and west to property. Watch for KIKO signs.

Information is believed to be accurate but not guaranteed.

18.54 acres all wooded land. Approx. 538' frontage on Goodrich Rd. SW. Nice area! Walk this land over. Call George or Anna for help with financing.

TERMS ON REAL ESTATE: 15% down auction day, balance due at closing. A 10% buyer's premium will be added to the highest bid to establish the purchase price, which goes to the seller. Any desired inspections must be made prior to bidding. All information contained herein was derived from sources believed to be correct. Information is believed to be accurate but not guaranteed. Property to be sold as an entirety and not to be offered in separate parcels.