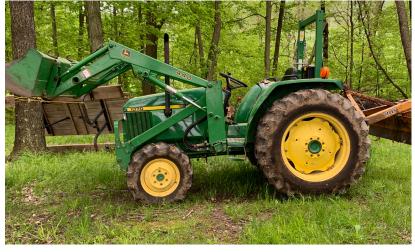

**ALSO SELLING:** '98 JD 1070 MT, WD, ROPS, manual transmission, 440 loader, w/ 73" bucket, 605 hrs. – JD 513 rotary mower – 2001 Polaris Sportsman 500 ATV, 77 hrs., clean – Woods RB72 blade – 3pt York rake – Land Pride brush hog – 1-bottom plow – 3pt slip scoop - Boom.