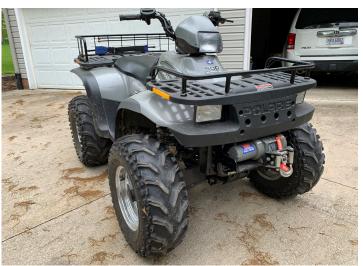

**ALSO SELLING:** '98 JD 1070 MT, WD, ROPS, manual transmission, 440 loader, w/ 73" bucket, 605 hrs. – JD 513 rotary mower – 2001 Polaris Sportsman 500 ATV, 77 hrs., clean – Woods RB72 blade – 3pt York rake – Land Pride brush hog – 1-bottom plow – 3pt slip scoop - Boom.